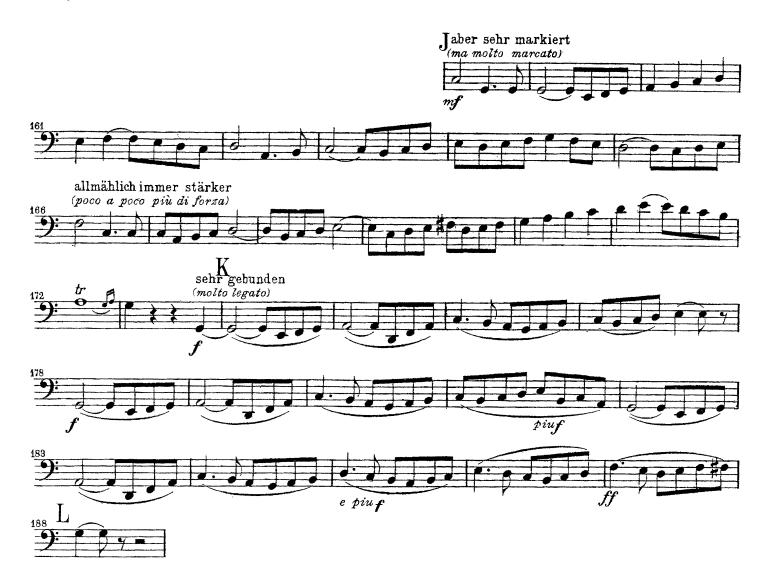

- Excerpt #1 Berlioz: Hungarian March, Reh. 4 to 2 m. after Reh. 5
- Excerpt #2 Wagner: Die Meistersinger Overture, Reh. J to L
- Excerpt #3 Mahler: Symphony No. 1, Mvt. 3, m. 15 to Reh. 4
- Excerpt #4 Beach: Symphony in E Minor, Mvt. 4, 15 Before Reh. E to Reh. E
- Excerpt #5 Prokofiev, Symphony 5, Mvt. 1, Reh. 3 to 3 m. before Reh. 6

Excerpt #1 - Berlioz: Hungarian March, Reh. 4 to 2 m. after Reh. 5

Excerpt #2 - Wagner: Die Meistersinger Overture, Reh. J to L

Excerpt #3 - Mahler: Symphony No. 1, Mvt. 3, m. 15 to Reh. 4

Excerpt #4 - Beach: Symphony in E Minor, Mvt. 4, 15 Before Reh. E to Reh. E