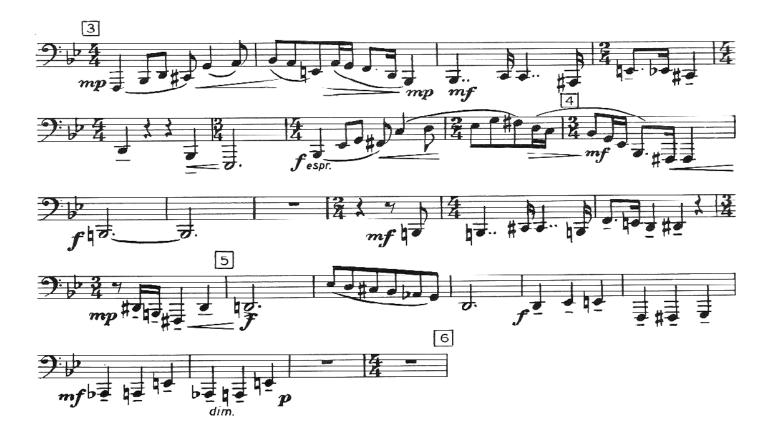

by your music stand. *Please Record your Solo piece in a separate video*, *following the same guidelines*.

- Excerpt #1 Berlioz: Hungarian March, Reh. 4 to 2 m. after Reh. 5
- Excerpt #2 Wagner: Die Meistersinger Overture, Reh. J to L
- Excerpt #3 Mahler: Symphony No. 1, Mvt. 3, m. 15 to Reh. 4
- Excerpt #4 Beach: Symphony in E Minor, Mvt. 4, 15 Before Reh. E to Reh. E
- Excerpt #5 Prokofiev, Symphony 5, Mvt. 1, Reh. 3 to 3 m. before Reh. 6





Excerpt #1 - Berlioz: Hungarian March, Reh. 4 to 2 m. after Reh. 5

Excerpt #2 - Wagner: Die Meistersinger Overture, Reh. J to L



Excerpt #3 - Mahler: Symphony No. 1, Mvt. 3, m. 15 to Reh. 4



Excerpt #4 - Beach: Symphony in E Minor, Mvt. 4, 15 Before Reh. E to Reh. E



Excerpt #5 - Prokofiev, Symphony 5, Mvt. 1, Reh. 3 to 3 m. before Reh. 6