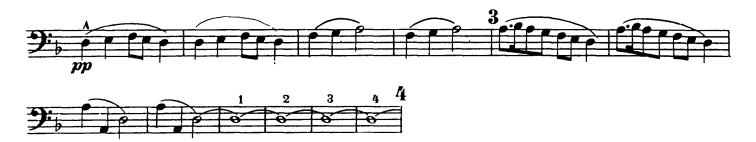

- Excerpt #1 Berlioz: Hungarian March, Reh. 4 to 2 m. after Reh. 5
- Excerpt #2 Wagner: Die Meistersinger Overture, Reh. J to L
- Excerpt #3 Mahler: Symphony No. 1, Mvt. 3, m. 15 to Reh. 4
- Excerpt #4 Beach: Symphony in E Minor, Mvt. 4, 15 Before Reh. E to Reh. E
- Excerpt #5 Prokofiev, Symphony 5, Mvt. 1, Reh. 3 to 3 m. before Reh. 6

Excerpt #1 - Berlioz: Hungarian March, Reh. 4 to 2 m. after Reh. 5

Excerpt #2 - Wagner: Die Meistersinger Overture, Reh. J to L

Excerpt #3 - Mahler: Symphony No. 1, Mvt. 3, m. 15 to Reh. 4

Excerpt #4 - Beach: Symphony in E Minor, Mvt. 4, 15 Before Reh. E to Reh. E