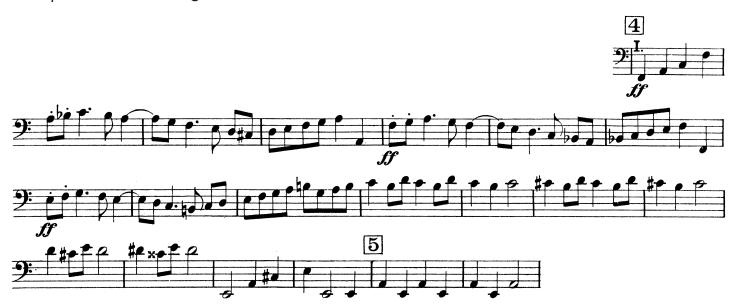

- Excerpt #1 Berlioz: Hungarian March, Reh. 4 to 2 m. after Reh. 5
- Excerpt #2 Wagner: Die Meistersinger Overture, Reh. J to L
- Excerpt #3 Mahler: Symphony No. 1, Mvt. 3, m. 15 to Reh. 4
- Excerpt #4 Beach: Symphony in E Minor, Mvt. 4, 15 Before Reh. E to Reh. E
- Excerpt #5 Prokofiev, Symphony 5, Mvt. 1, Reh. 3 to 3 m. before Reh. 6

Excerpt #1 - Berlioz: Hungarian March, Reh. 4 to 2 m. after Reh. 5

Excerpt #2 - Wagner: Die Meistersinger Overture, Reh. J to L

Excerpt #3 - Mahler: Symphony No. 1, Mvt. 3, m. 15 to Reh. 4

Excerpt #4 - Beach: Symphony in E Minor, Mvt. 4, 15 Before Reh. E to Reh. E