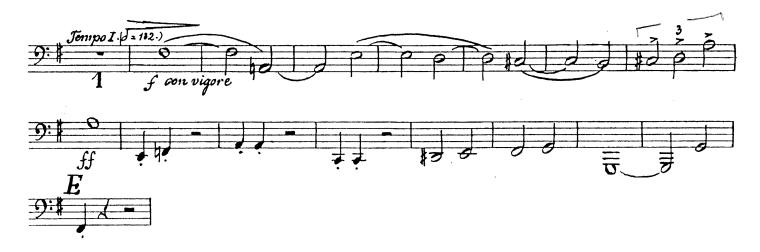

- Excerpt #1 Berlioz: Hungarian March, Reh. 4 to 2 m. after Reh. 5
- Excerpt #2 Wagner: Die Meistersinger Overture, Reh. J to L
- Excerpt #3 Mahler: Symphony No. 1, Mvt. 3, m. 15 to Reh. 4
- Excerpt #4 Beach: Symphony in E Minor, Mvt. 4, 15 Before Reh. E to Reh. E
- Excerpt #5 Prokofiev, Symphony 5, Mvt. 1, Reh. 3 to 3 m. before Reh. 6

Excerpt #5 - Prokofiev, Symphony 5, Mvt. 1, Reh. 3 to 3 m. before Reh. 6